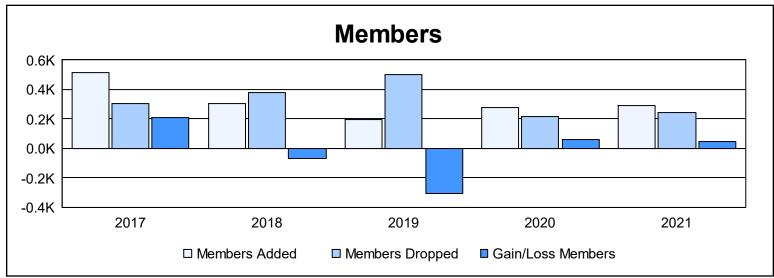

District 411 A As of June 2021 Cumulative

| Year      | New<br>Clubs | Dropped<br>Clubs | Gain/<br>Loss<br>Clubs | New<br>Members | Charter<br>Members | Reinstate<br>Members | Transfer<br>Members | Total<br>Member<br>Added | Total<br>Members<br>Dropped | Gain/<br>Loss<br>Members |
|-----------|--------------|------------------|------------------------|----------------|--------------------|----------------------|---------------------|--------------------------|-----------------------------|--------------------------|
| 2016-2017 | 9            | 3                | 6                      | 260            | 242                | 7                    | 4                   | 513                      | 305                         | 208                      |
| 2017-2018 | 4            | 9                | -5                     | 199            | 97                 | 10                   | 0                   | 306                      | 377                         | -71                      |
| 2018-2019 | 3            | 11               | -8                     | 89             | 91                 | 11                   | 3                   | 194                      | 502                         | -308                     |
| 2019-2020 | 1            | 2                | -1                     | 192            | 68                 | 15                   | 2                   | 277                      | 218                         | 59                       |
| 2020-2021 | 2            | 0                | 2                      | 226            | 46                 | 8                    | 9                   | 289                      | 241                         | 48                       |
| Average   | 4            | 5                | -1                     | 193            | 109                | 10                   | 4                   | 316                      | 329                         | -13                      |