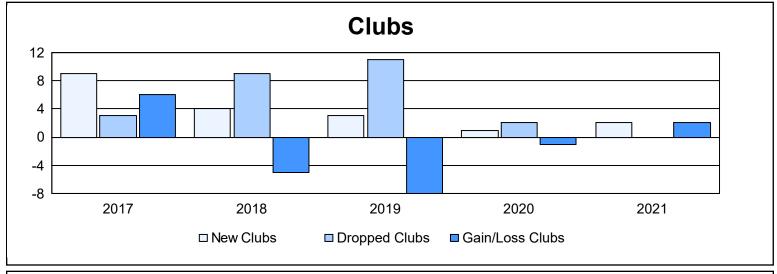

District 411 A As of June 2021 Cumulative

| Year      | New<br>Clubs | Dropped<br>Clubs | Gain/<br>Loss<br>Clubs | New<br>Members | Charter<br>Members | Reinstate<br>Members | Transfer<br>Members | Total<br>Member<br>Added | Total<br>Members<br>Dropped | Gain/<br>Loss<br>Members |
|-----------|--------------|------------------|------------------------|----------------|--------------------|----------------------|---------------------|--------------------------|-----------------------------|--------------------------|
| 2016-2017 | 9            | 3                | 6                      | 260            | 242                | 7                    | 4                   | 513                      | 305                         | 208                      |
| 2017-2018 | 4            | 9                | -5                     | 199            | 97                 | 10                   | 0                   | 306                      | 377                         | -71                      |
| 2018-2019 | 3            | 11               | -8                     | 89             | 91                 | 11                   | 3                   | 194                      | 502                         | -308                     |
| 2019-2020 | 1            | 2                | -1                     | 192            | 68                 | 15                   | 2                   | 277                      | 218                         | 59                       |
| 2020-2021 | 2            | 0                | 2                      | 226            | 46                 | 8                    | 9                   | 289                      | 241                         | 48                       |
| Average   | 4            | 5                | -1                     | 193            | 109                | 10                   | 4                   | 316                      | 329                         | -13                      |